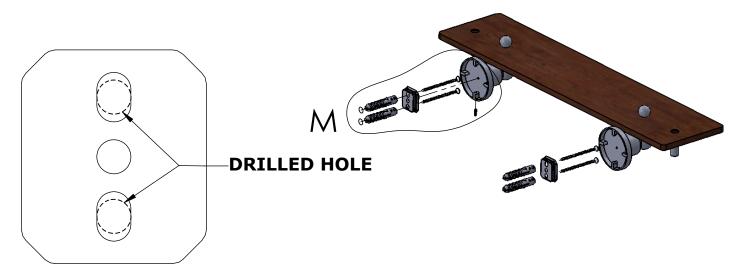

#### Step 1: Drill holes in Wall for screw anchors and attach Mounting Plate to Wall

Determine your desired location for installation and make a mark for the location of the mounting plate. Remove mounting plate from backplate by loosening set screw in backplate as pictured below. Place center hole of mounting plate over mark made above. Make 2 marks where mounting screws will be placed as shown below. Drill hole at each of the marks. (You may substitute other style mounting anchors or screws if desired). Place anchors into the holes made. Place mounting plate over holes and secure to mounting surface using screws as shown below.

### **PERSPECTIVE**

**DETAIL M** 