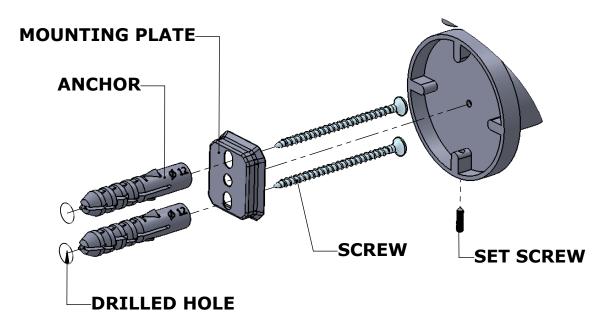

#### Step 1: Drill holes in Wall for screw anchors and attach Mounting Plate to Wall

Determine your desired location for installation and make a mark for the location of the mounting plate. Remove mounting plate from backplate by loosening set screw in backplate as pictured below. Place center hole of mounting plate over mark made above. Make 2 marks where mounting screws will be placed as shown below. Drill hole at each of the marks. (You may substitute other style mounting anchors or screws if desired). Place anchors into the holes made. Place mounting plate over holes and secure to mounting surface using screws as shown below.

### **PERSPECTIVE**

**DETAIL M** 