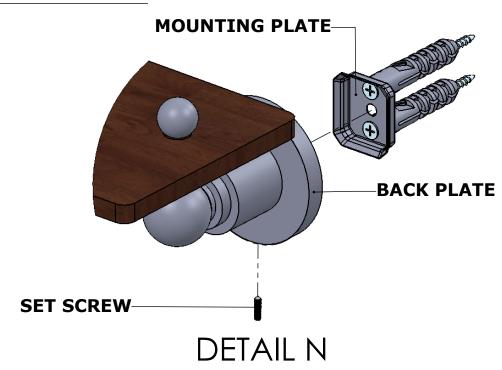

#### **Step 2:** Attach Bracket to Mounting Plate.

Place bracket on mounting plate and secure by tightening set screw as shown below.

### **PERSPECTIVE**