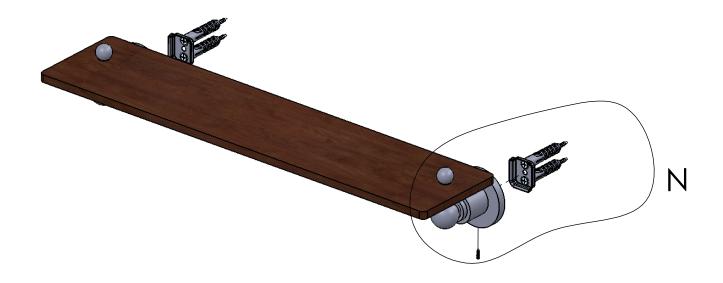

#### **Step 2:** Attach Bracket to Mounting Plate.

Place bracket on mounting plate and secure by tightening set screw as shown below.

### **PERSPECTIVE**